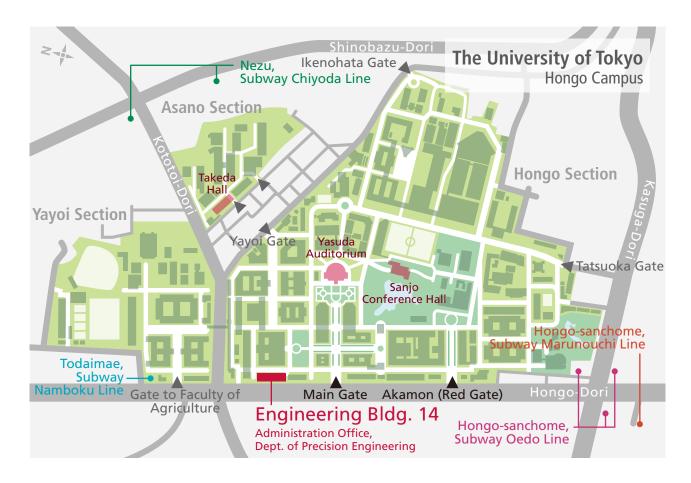

## Nearby Access to the Engineering Bldg. 14, Hongo Campus:

- a 5-minute walk from *Todaimae Station*, on the *Tokyo Metro Namboku Line*
- a 15-minute walk from Hongo-sanchome Station, on the Tokyo Metro Marunouchi Line/Toei Oedo Line
- a 15-minute walk from Nezu Station, on the Tokyo Metro Chiyoda Line
- a 12-minute walk from Kasuga Station, on the Toei Mita Line